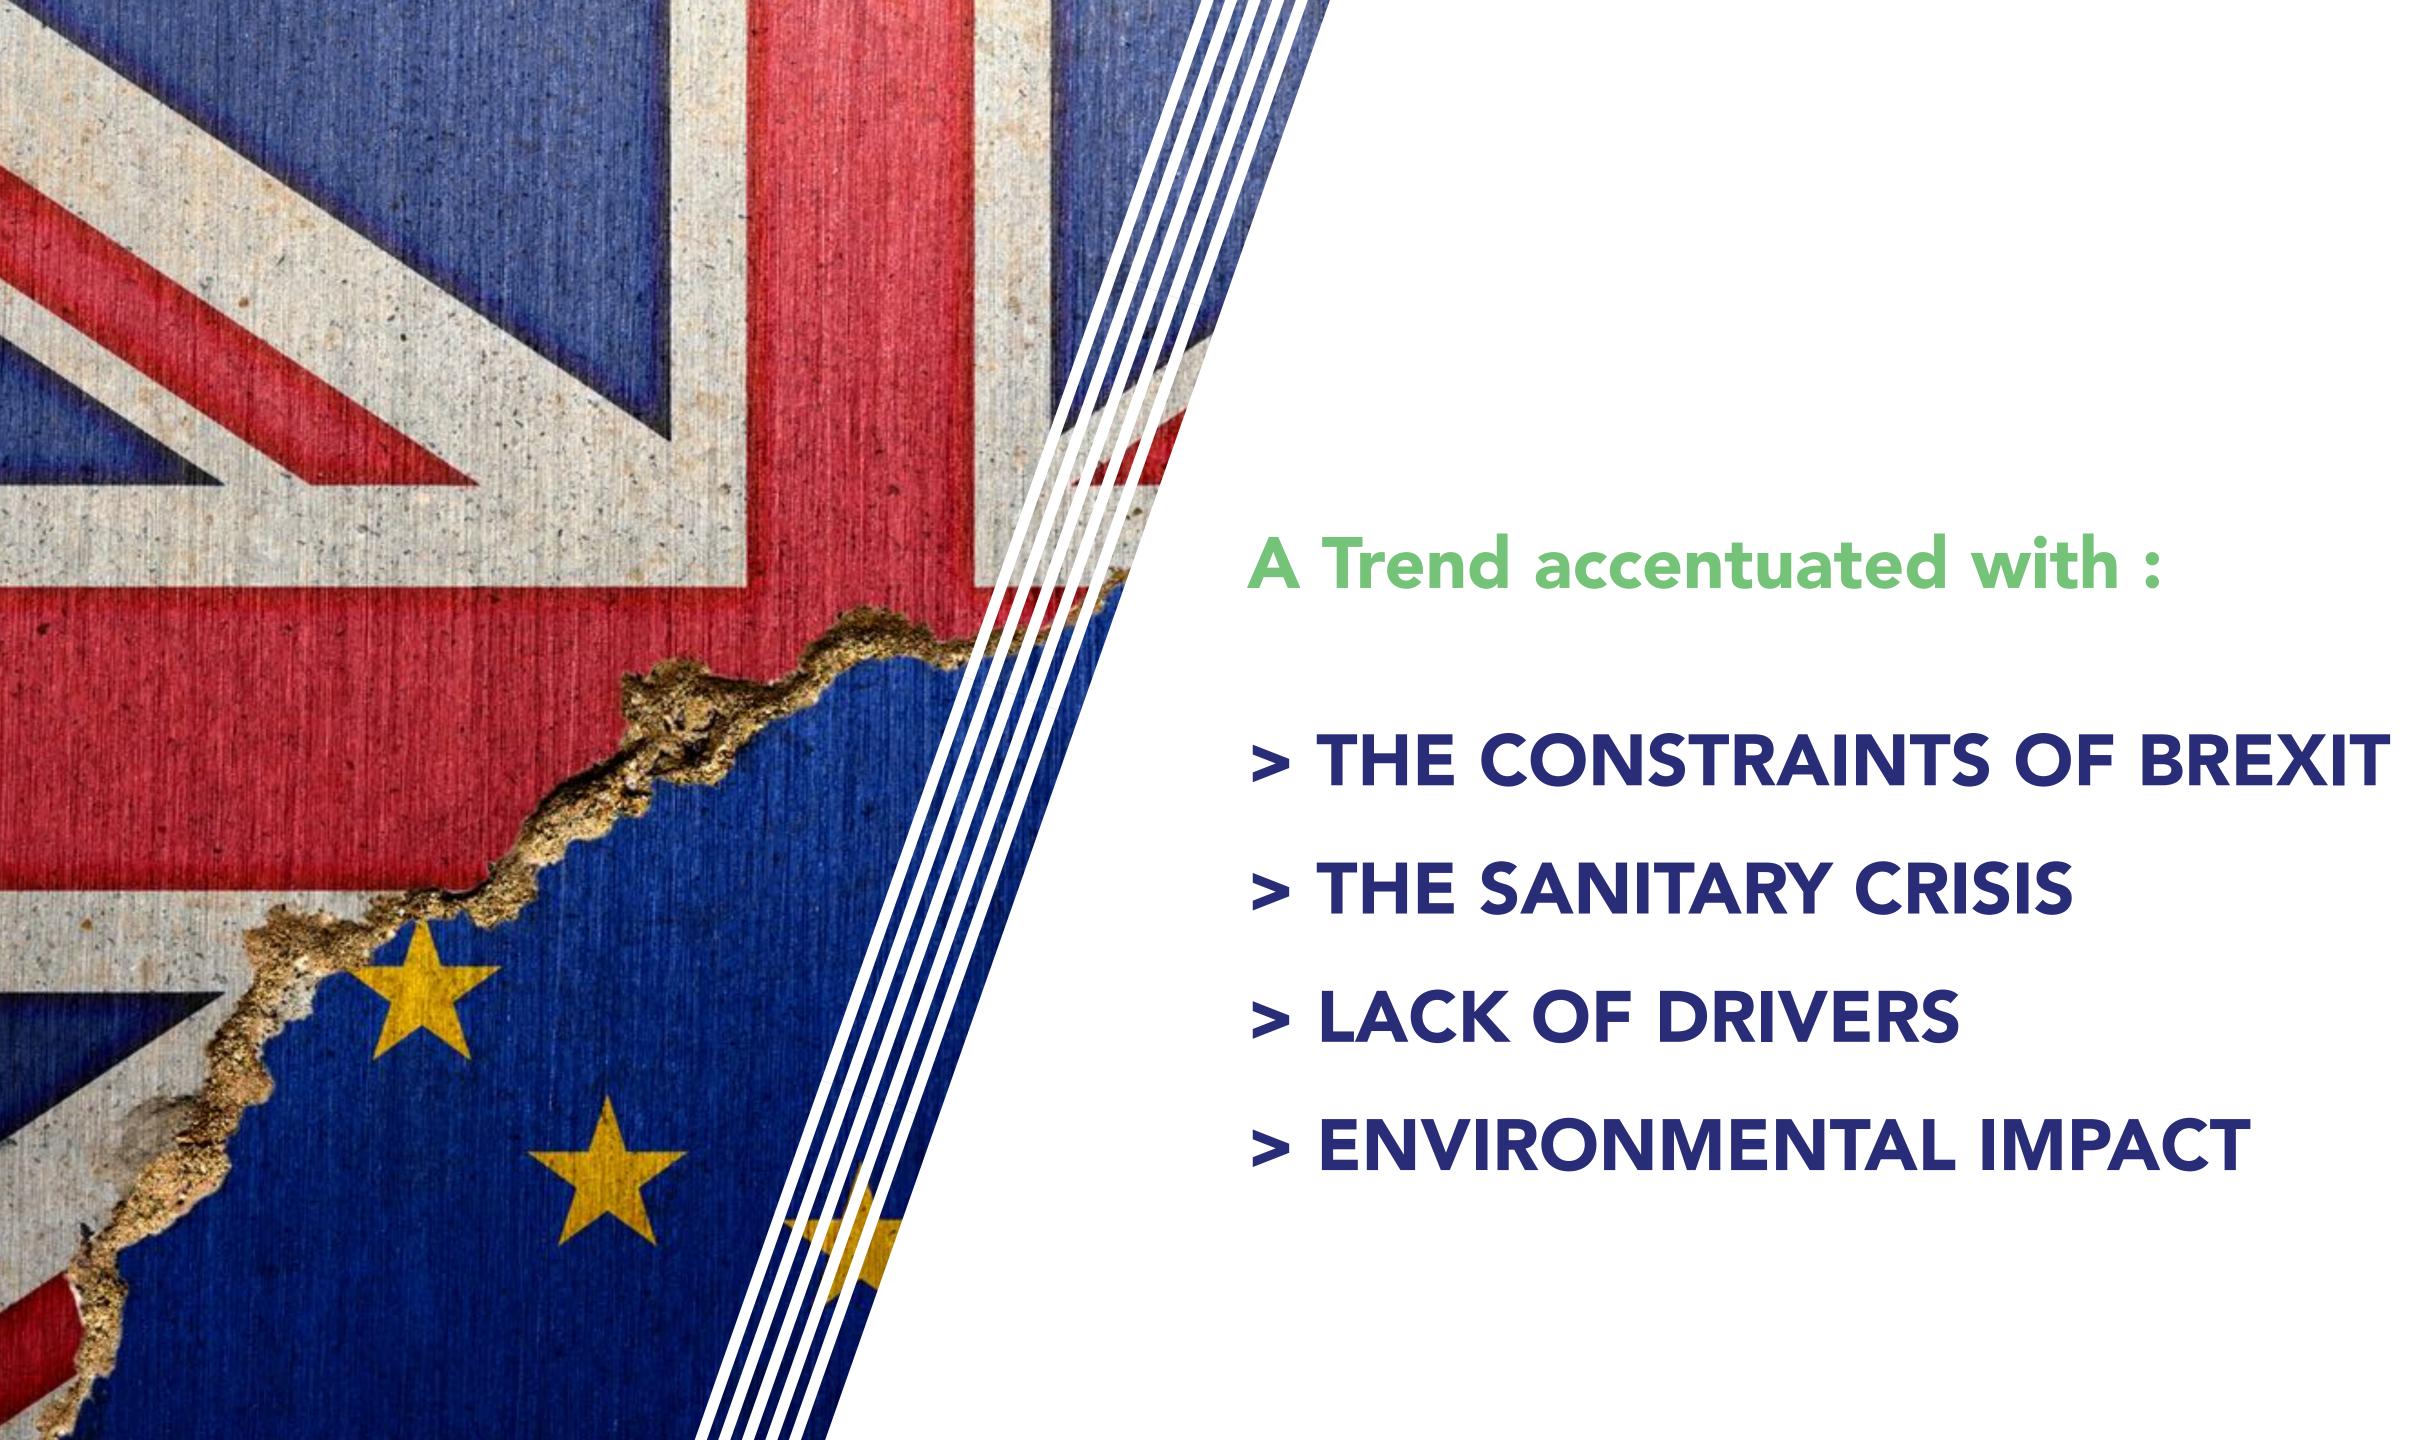

## 

IN RESPONSE TO INCREASING DEMAND FOR UNACCOMPANIED FREIGHT TRAILERS





### OUR SOLUTION

# ECO-SHIP SOLUTIONS IN CO.

## 





BY PROPOSING
A LOW CARBON,
EMISSION VESSEL,
WITH 2 TECHNOLOGIES





#### PHASE 1

Period of 18 months

### TERRAOTHERM TECHNOLOGY INSTALLATION:

100% cleaning and treatment of fumes and complete neutralization of atmospheric pollution (fine particles, soot...) without impacting the marine ecosystem.





#### PHASE 2

Planned installation end 2022

### USE OF WIND TECHNOLOGY:

Creation of an automated wing system to reduce the fossil fuel consumption of ships by 20% to 50%.











Launch: 1st October 2021.

This new freight service will offer a daily crossing, in each direction, from Monday to Saturday.

|          | Calais | Tilbury | Tilbury | Calais  |
|----------|--------|---------|---------|---------|
|          | Depart |