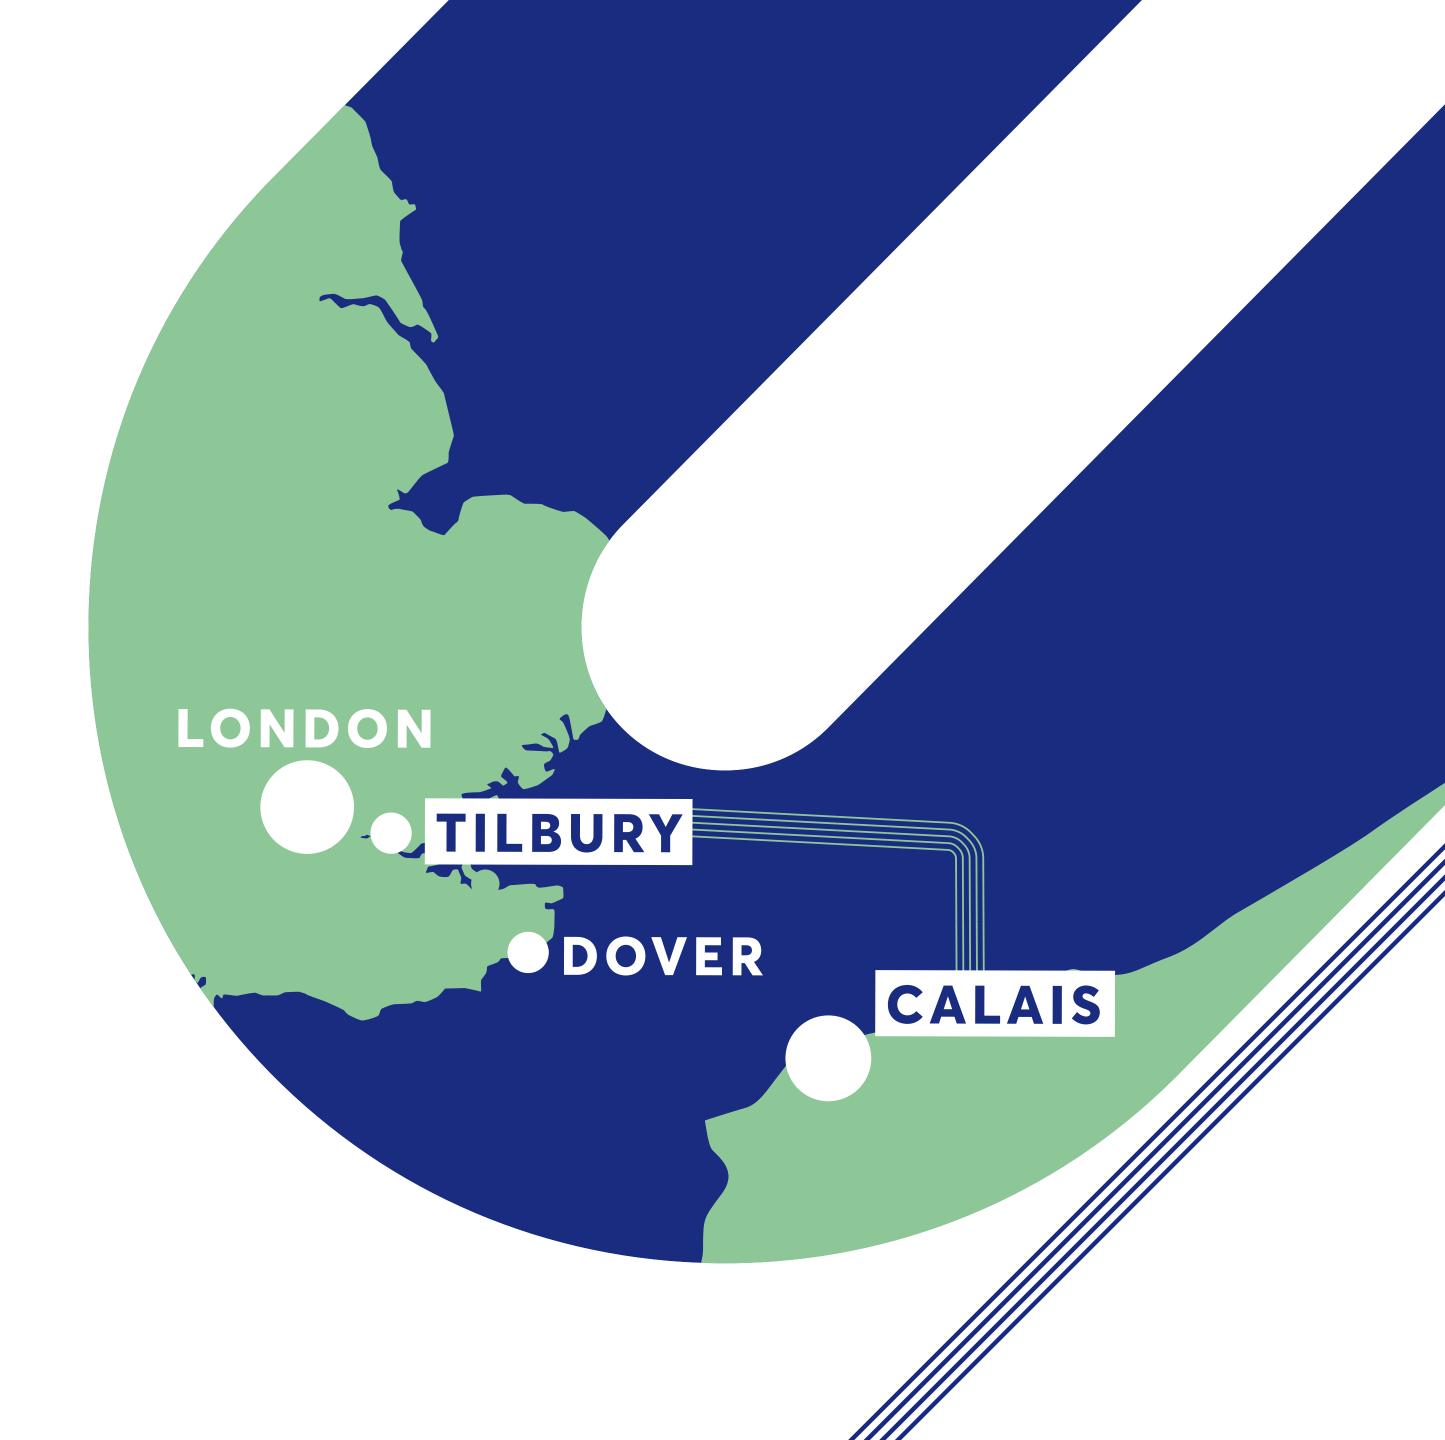

ion end 2022

### USE OF WIND TECHNOLOGY:

Creation of an automated wing system to reduce the fossil fuel consumption of ships by 20% to 50%.











Launch: 1st October 2021.

This new freight service will offer a daily crossing, in each direction, from Monday to Saturday.

|          | Calais | Tilbury | Tilbury | Calais  |
|----------|--------|---------|---------|---------|
|          | Depart | Arrivée | Depart  | Arrivée |
| Lundi    | 22:00  | 05:00   | 09:00   | 18:00   |
| Mardi    | 22:00  | 05:00   | 09:00   | 18:00   |
| Mercredi | 22:00  | 05:00   | 09:00   | 18:00   |
| Jeudi    | 22:00  | 05:00   | 09:00   | 18:00   |
| Vendredi | 22:00  | 05:00   | 09:00   | 18:00   |
| Samedi   |        | 05:00   | 09:00   | 18:00   |
| Dimanche | 22:00  |         |         |         |





## 



#### BY OFFERING A RESPONSIBLE MULTIMODAL SERVICE



### WITH WHOM?



## FOR AN ALL INCLUSIVE















### THANK YOU

Sébastien Douvry

phone: +33 (0)6 76 93 10 54

sdouvry@bluechannelline.fr