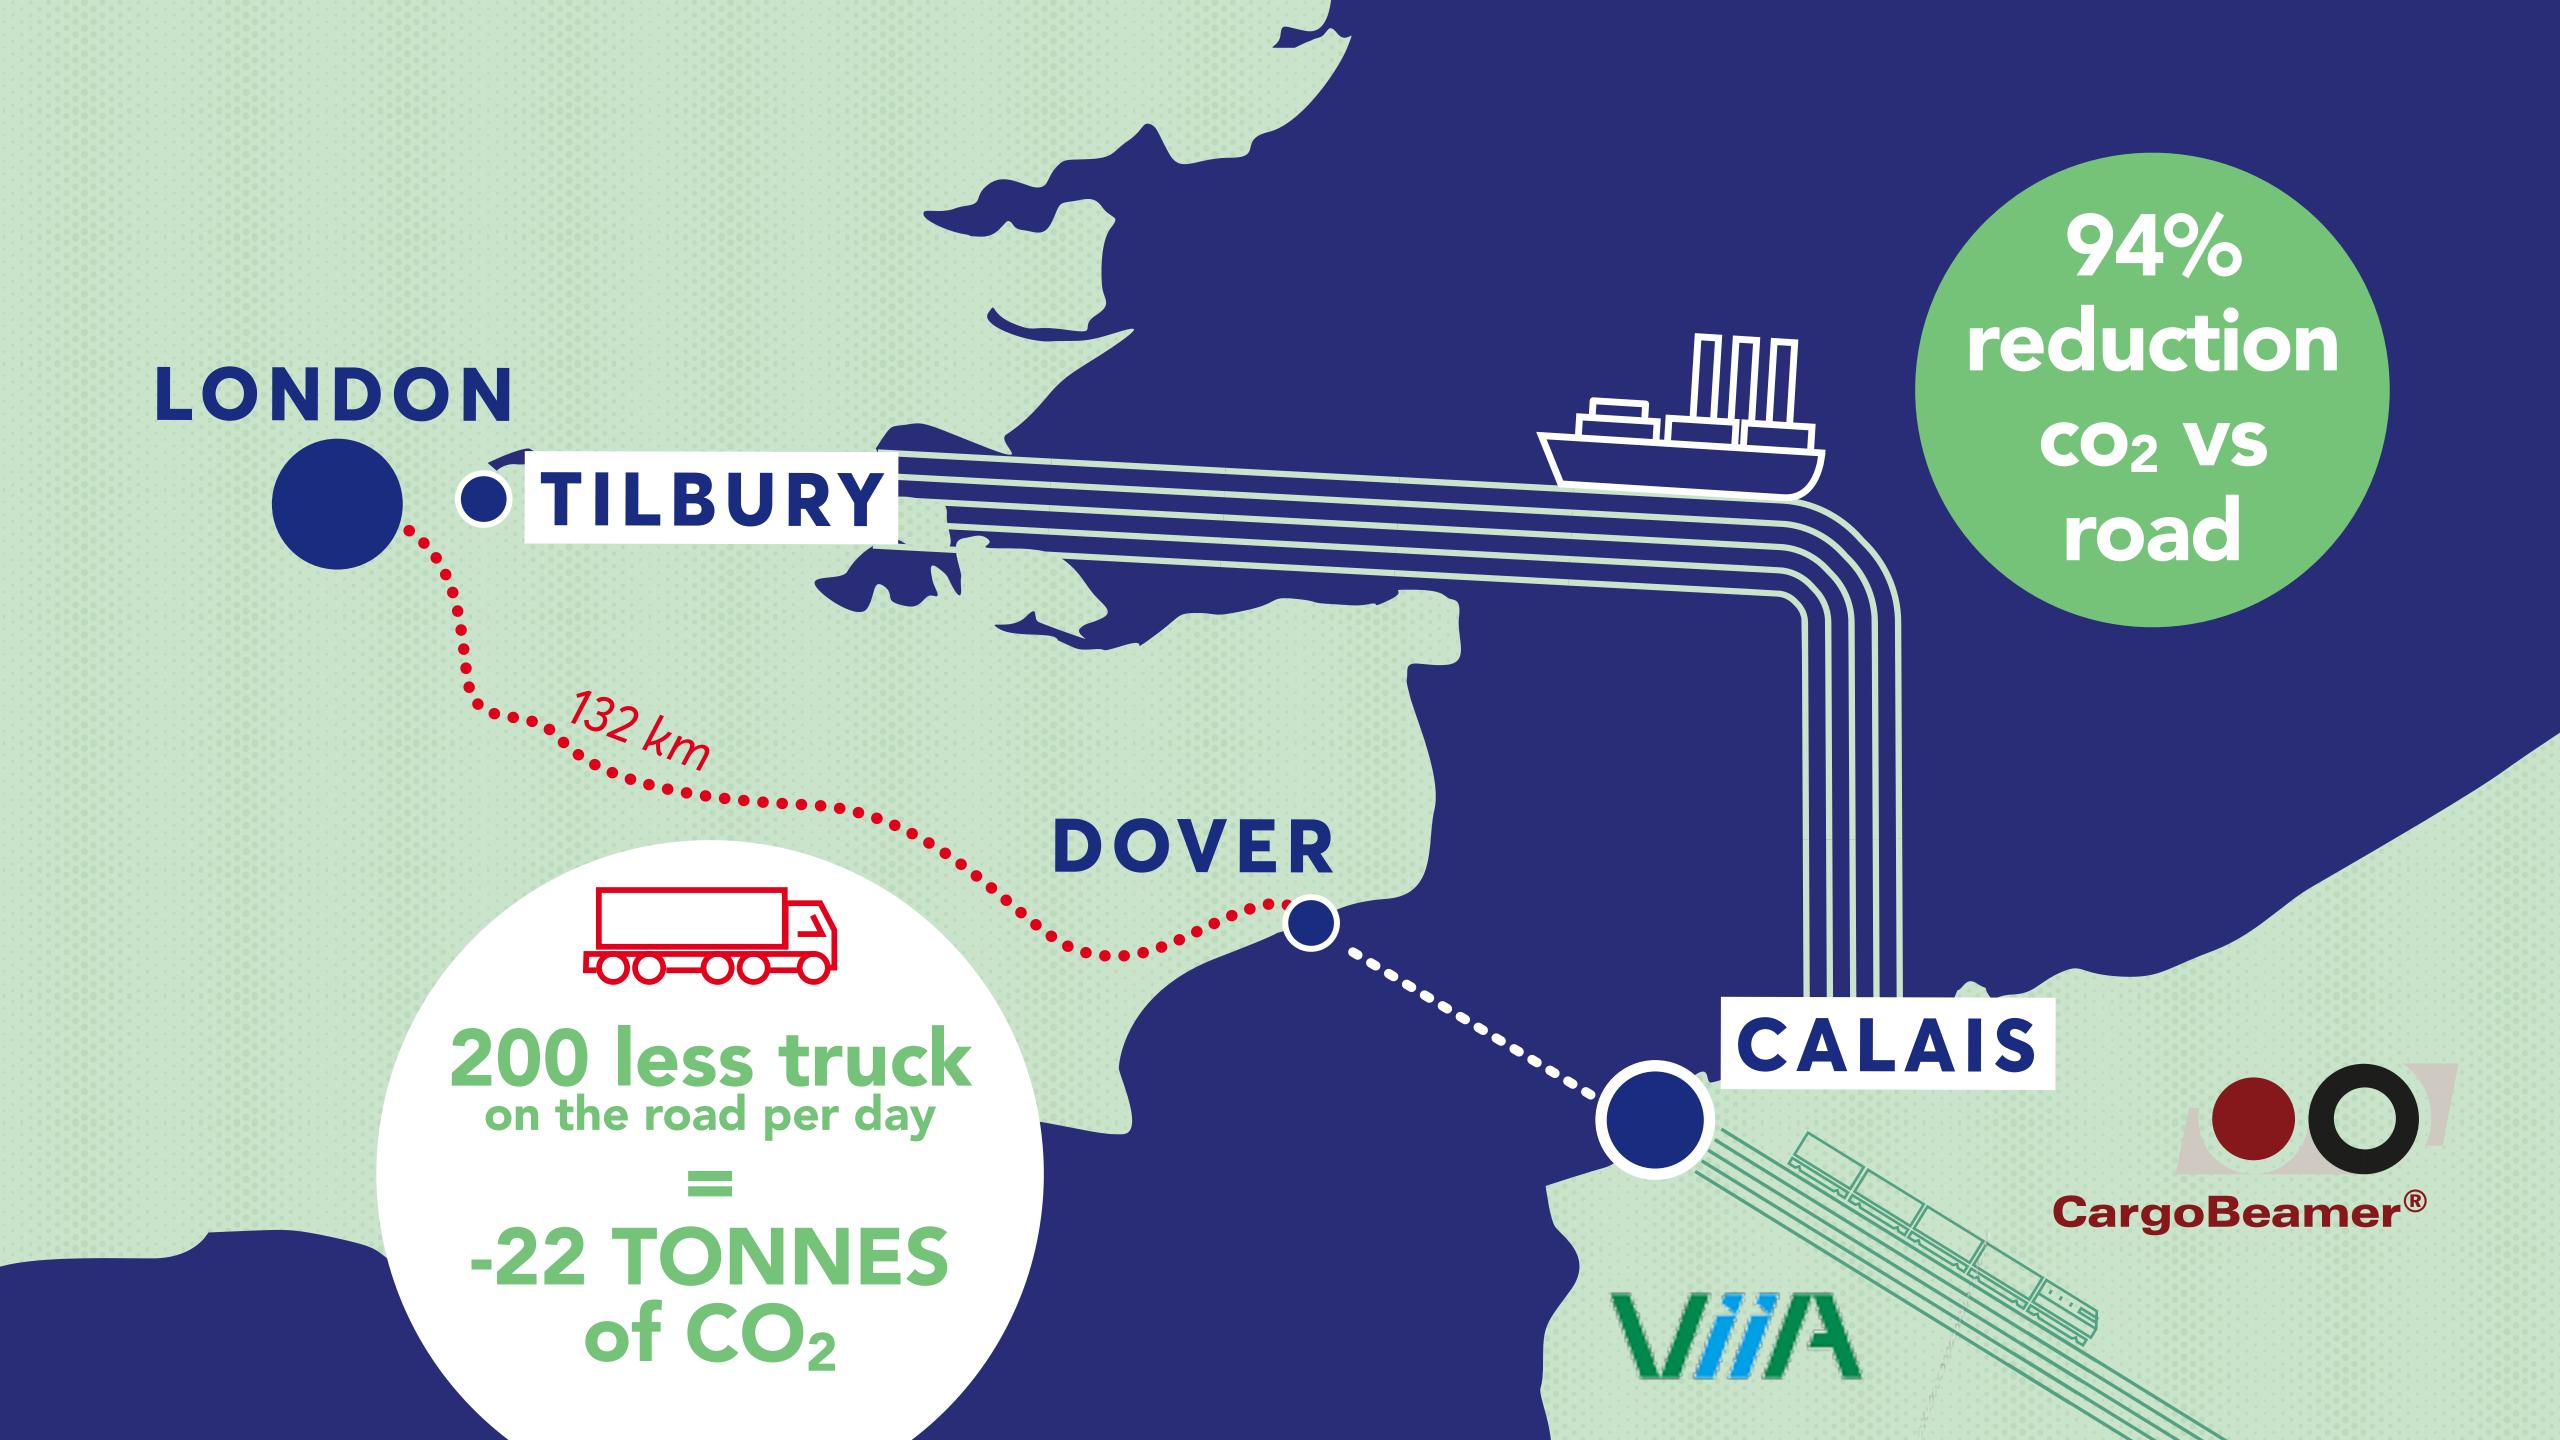

n end 2022

### USE OF WIND TECHNOLOGY:

Creation of an automated wing system to reduce the fossil fuel consumption of ships by 20% to 50%.











Launch: 1st October 2021.

This new freight service will offer a daily crossing, in each direction, from Monday to Saturday.

|          | Calais | Tilbury | Tilbury | Calais  |
|----------|--------|---------|---------|---------|
|          | Depart | Arrivée | Depart  | Arrivée |
| Lundi    | 22:00  | 05:00   | 09:00   | 18:00   |
| Mardi    | 22:00  | 05:00   | 09:00   | 18:00   |
| Mercredi | 22:00  | 05:00   | 09:00   | 18:00   |
| Jeudi    | 22:00  | 05:00   | 09:00   | 18:00   |
| Vendredi | 22:00  | 05:00   | 09:00   | 18:00   |
| Samedi   |        | 05:00   | 09:00   | 18:00   |
| Dimanche | 22:00  |         |         |         |





## 



#### BY OFFERING A RESPONSIBLE MULTIMODAL SERVICE



### WITH WHOM?



## FOR AN ALL INCLUSIVE















### THANK YOU

Sébastien Douvry

phone: +33 (0)6 76 93 10 54

sdouvry@bluechannelline.fr