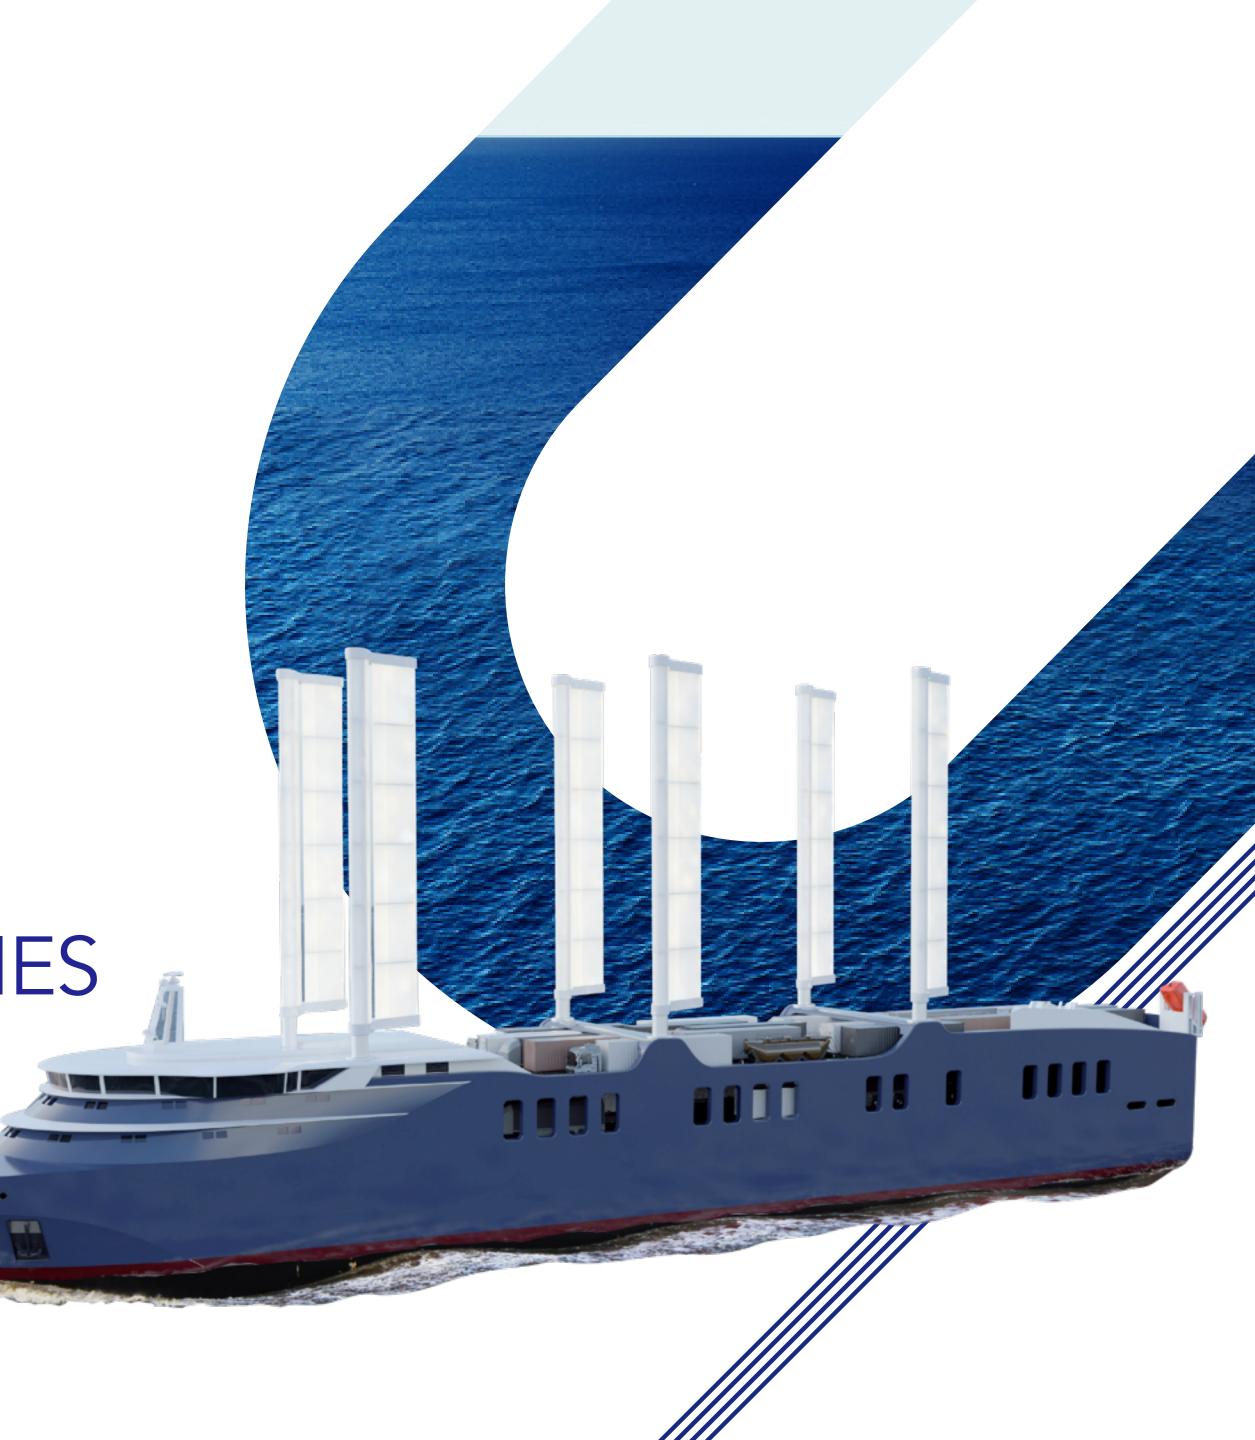

## 

BY PROPOSING
A LOW CARBON,
EMISSION VESSEL,
WITH 2 TECHNOLOGIES

### USE OF WIND TECHNOLOGY:

Creation of an automated wing system to reduce the fossil fuel consumption of ships by 20% to 50%.

Launch: 1st October 2021.

This new freight service will offer a daily crossing, in each direction, from Monday to Saturday.