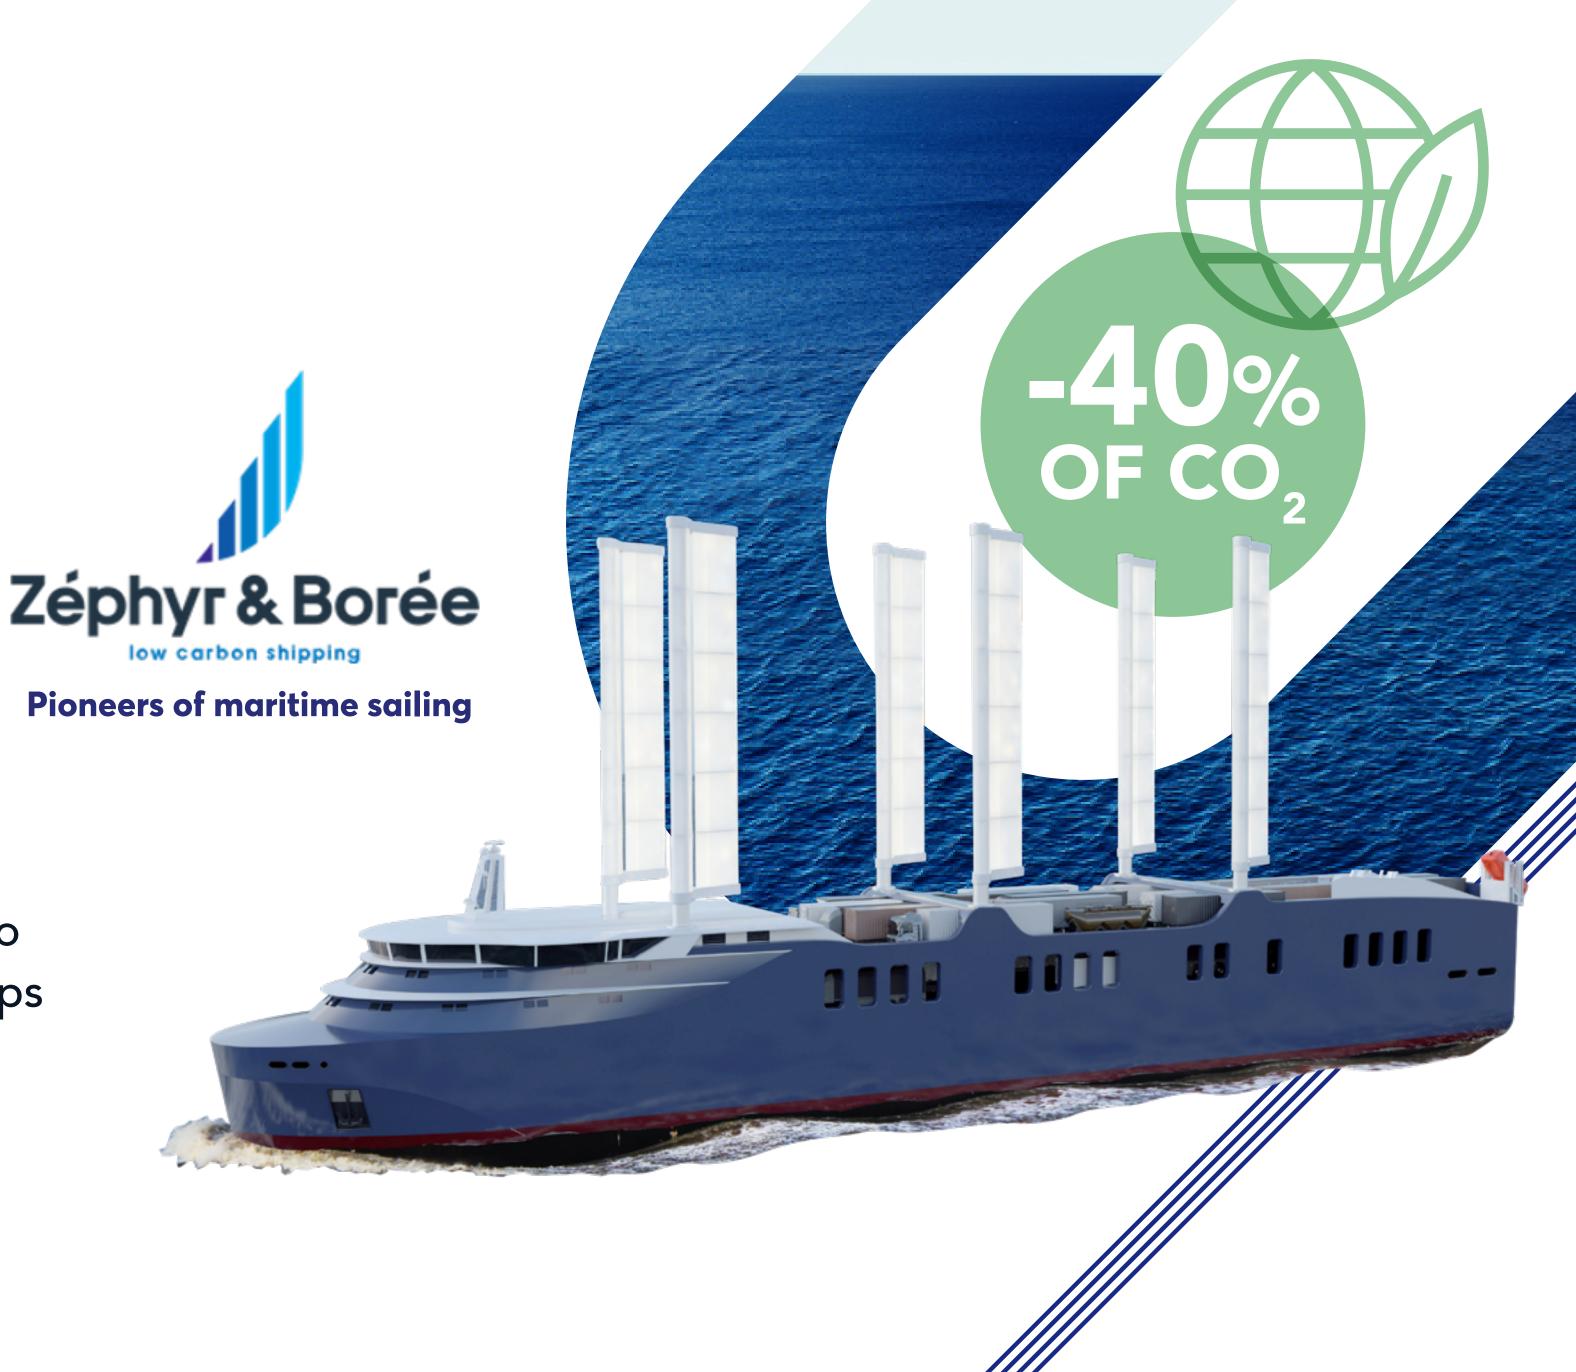

# ECO-SHIP SOLUTIONS IN CO.

## 

BY PROPOSING
A LOW CARBON,
EMISSION VESSEL,
WITH 2 TECHNOLOGIES

### TERRAOTHERM TECHNOLOGY INSTALLATION:

100% cleaning and treatment of fumes and complete neutralization of atmospheric pollution (fine particles, soot...) without impacting the marine ecosystem.

### USE OF WIND TECHNOLOGY:

Creation of an automated wing system to reduce the fossil fuel consumption of ships by 20% to 50%.

Launch: 1st October 2021.

This new freight service will offer a daily crossing, in each direction, from Monday to Saturday.