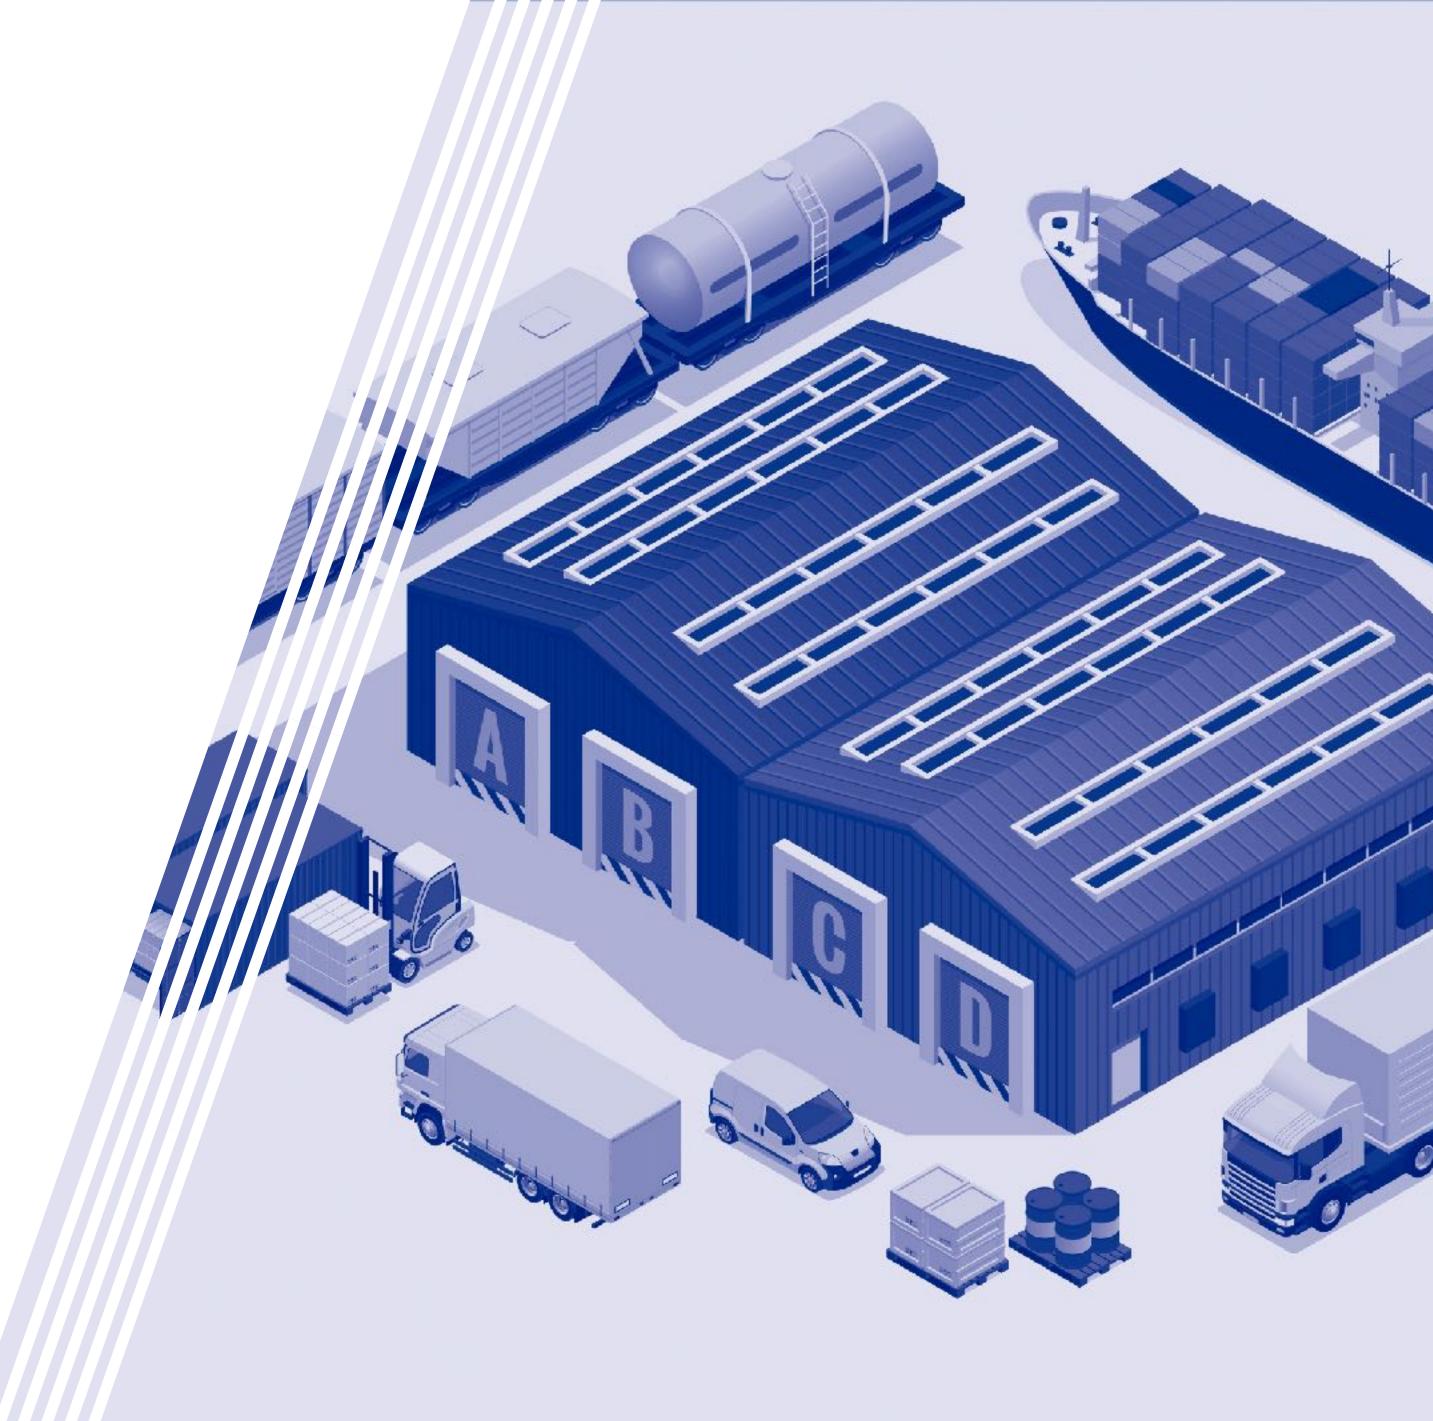

mated wing system to reduce the fossil fuel consumption of ships by 20% to 50%.











Launch: 1st October 2021.

This new freight service will offer a daily crossing, in each direction, from Monday to Saturday.

|          | Calais | Tilbury | Tilbury | Calais  |
|----------|--------|---------|---------|---------|
|          | Depart | Arrivée | Depart  | Arrivée |
| Lundi    | 22:00  | 05:00   | 09:00   | 18:00   |
| Mardi    | 22:00  | 05:00   | 09:00   | 18:00   |
| Mercredi | 22:00  | 05:00   | 09:00   | 18:00   |
| Jeudi    | 22:00  | 05:00   | 09:00   | 18:00   |
| Vendredi | 22:00  | 05:00   | 09:00   | 18:00   |
| Samedi   |        | 05:00   | 09:00   | 18:00   |
| Dimanche | 22:00  |         |         |         |





## 



#### BY OFFERING A RESPONSIBLE MULTIMODAL SERVICE



### WITH WHOM?



## FOR AN ALL INCLUSIVE















### THANK YOU

Sébastien Douvry

phone: +33 (0)6 76 93 10 54

sdouvry@bluechannelline.fr