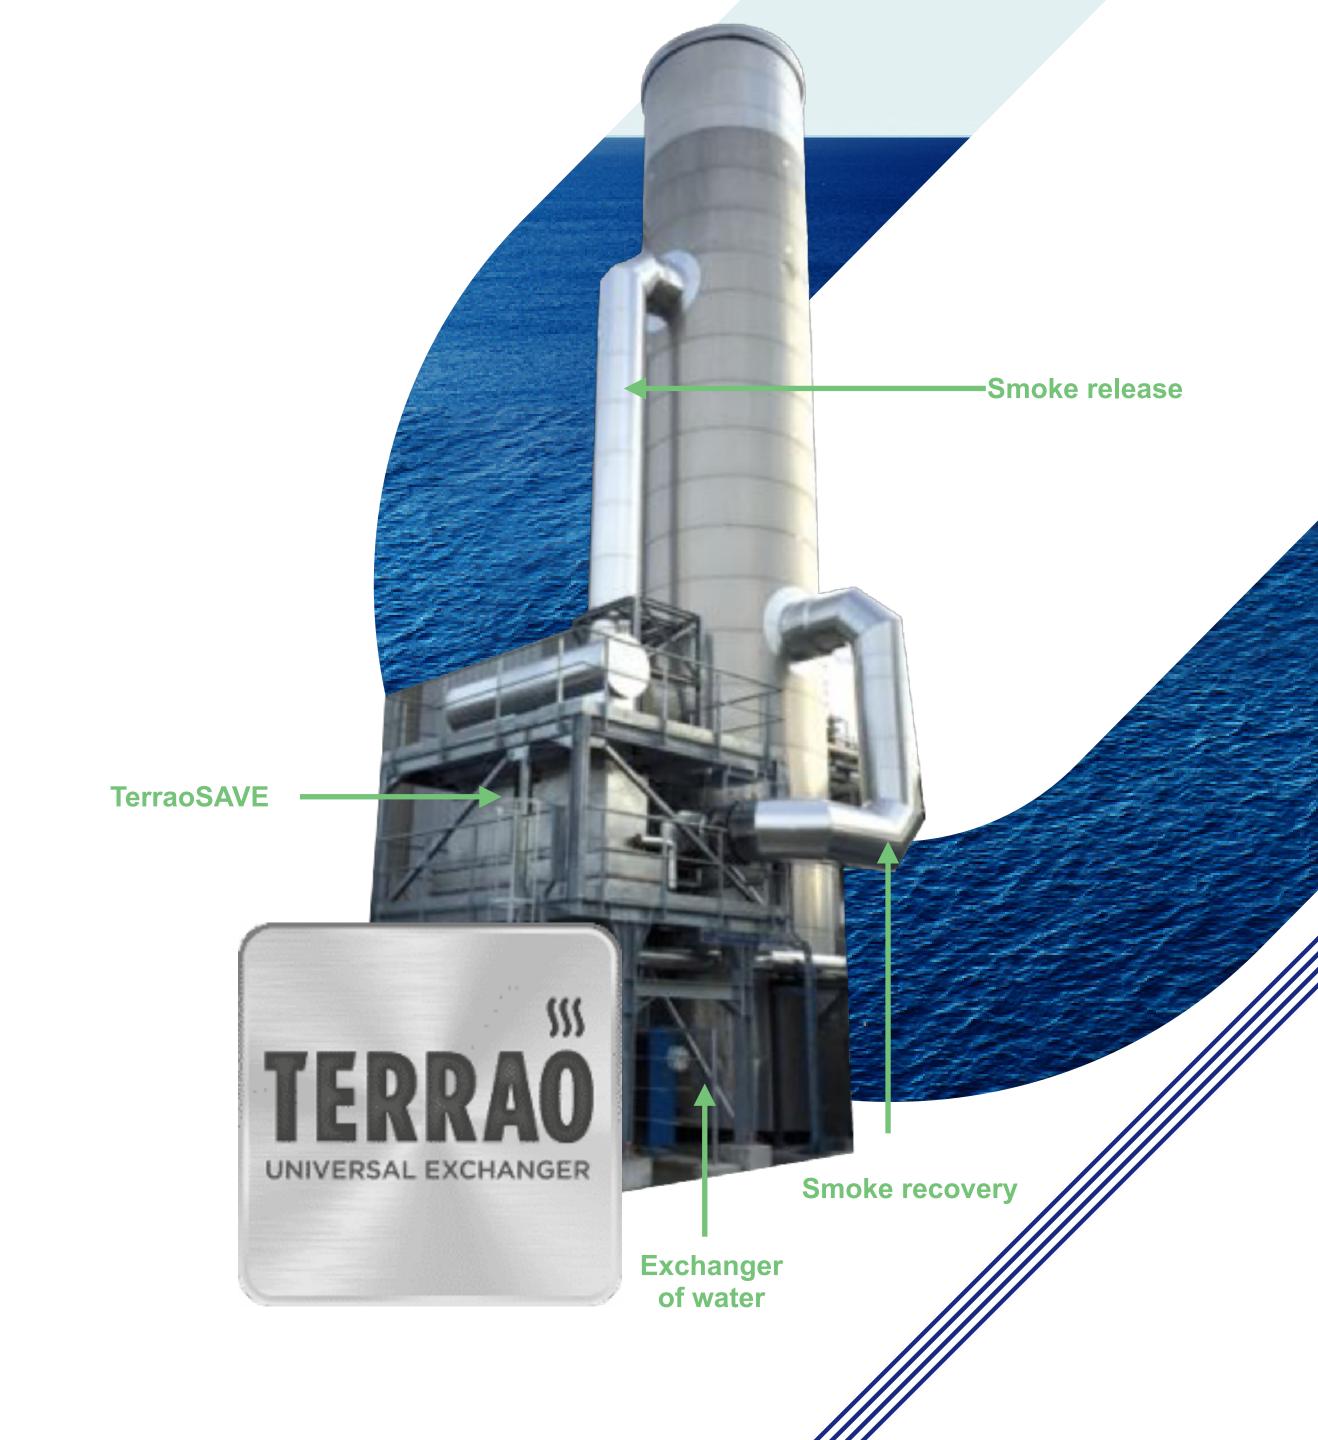

### TERRAOTHERM TECHNOLOGY INSTALLATION:

100% cleaning and treatment of fumes and complete neutralization of atmospheric pollution (fine particles, soot...) without impacting the marine ecosystem.